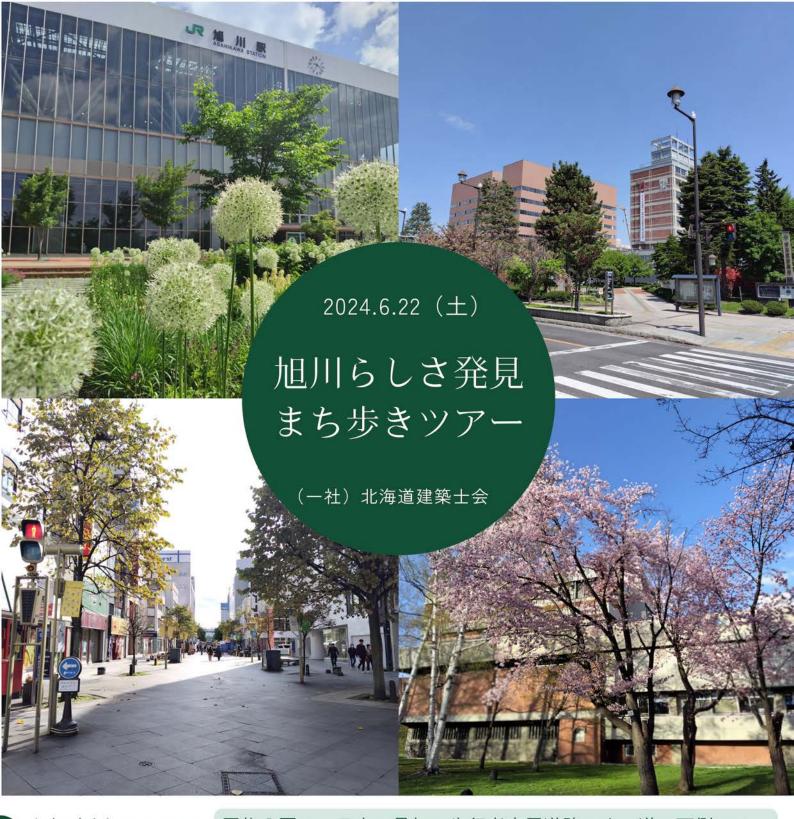

## 7 2024/6/22 (土)

9:30

集合・受付

(北彩都ガーデンセンター)

※駐車場はありますが、ここには戻りません

10:00 : 事前説明

10:40 A.まち歩きスタート

北彩都ガーデン→旭川駅

→買物公園→7条緑道

→新旭川市役所

12:15

昼食(各自)

13:30

B.講演会(公会堂にて)

第1部「旭川市が描くこれからの都市像」 旭川市地域振興課 箕浦剛 課長補佐

第2部「まちを元気にする事業事例」